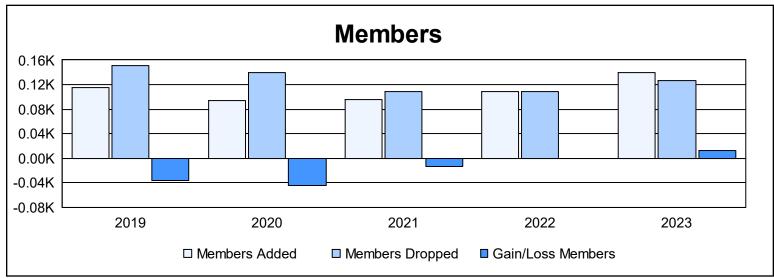

District 49 B As of June 2023 Cumulative

| Year      | New<br>Clubs | Dropped<br>Clubs | Gain/<br>Loss<br>Clubs | New<br>Members | Charter<br>Members | Reinstate<br>Members | Transfer<br>Members | Total<br>Member<br>Added | Total<br>Members<br>Dropped | Gain/<br>Loss<br>Members |
|-----------|--------------|------------------|------------------------|----------------|--------------------|----------------------|---------------------|--------------------------|-----------------------------|--------------------------|
| 2018-2019 | 0            | 1                | -1                     | 110            | 0                  | 3                    | 2                   | 115                      | 151                         | -36                      |
| 2019-2020 | 0            | 0                | 0                      | 85             | 0                  | 5                    | 4                   | 94                       | 139                         | -45                      |
| 2020-2021 | 0            | 1                | -1                     | 91             | 0                  | 5                    | 0                   | 96                       | 109                         | -13                      |
| 2021-2022 | 1            | 0                | 1                      | 73             | 16                 | 17                   | 2                   | 108                      | 108                         | 0                        |
| 2022-2023 | 0            | 1                | -1                     | 134            | 0                  | 3                    | 2                   | 139                      | 127                         | 12                       |
| Average   | 0            | 1                | 0                      | 99             | 3                  | 7                    | 2                   | 110                      | 127                         | -16                      |