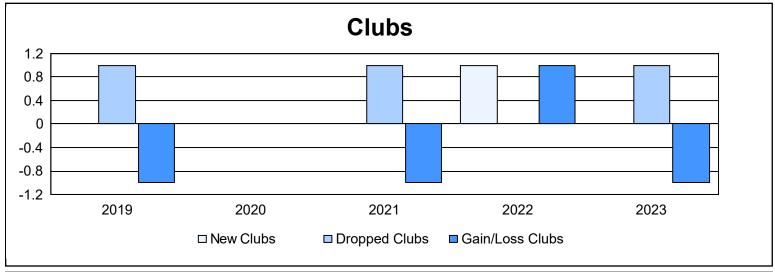

District 49 B As of June 2023 Cumulative

| Year      | New<br>Clubs | Dropped<br>Clubs | Gain/<br>Loss<br>Clubs | New<br>Members | Charter<br>Members | Reinstate<br>Members | Transfer<br>Members | Total<br>Member<br>Added | Total<br>Members<br>Dropped | Gain/<br>Loss<br>Members |
|-----------|--------------|------------------|------------------------|----------------|--------------------|----------------------|---------------------|--------------------------|-----------------------------|--------------------------|
| 2018-2019 | 0            | 1                | -1                     | 110            | 0                  | 3                    | 2                   | 115                      | 151                         | -36                      |
| 2019-2020 | 0            | 0                | 0                      | 85             | 0                  | 5                    | 4                   | 94                       | 139                         | -45                      |
| 2020-2021 | 0            | 1                | -1                     | 91             | 0                  | 5                    | 0                   | 96                       | 109                         | -13                      |
| 2021-2022 | 1            | 0                | 1                      | 73             | 16                 | 17                   | 2                   | 108                      | 108                         | 0                        |
| 2022-2023 | 0            | 1                | -1                     | 134            | 0                  | 3                    | 2                   | 139                      | 127                         | 12                       |
| Average   | 0            | 1                | 0                      | 99             | 3                  | 7                    | 2                   | 110                      | 127                         | -16                      |